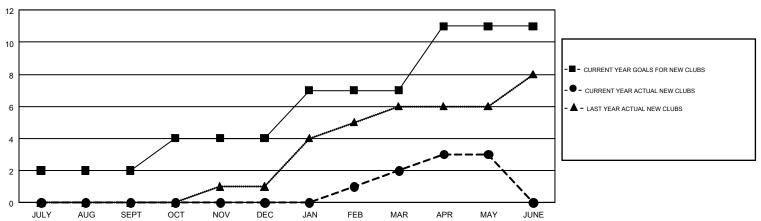

## GMT MONTHLY MEMBERSHIP PROGRESS REPORT

Results as of: 5/31/2019

Multiple District 20

GMT: MAHESH CHITNIS

LOCATION: NEW YORK

| GMT: MAHES    | SH CHITNIS    |             |               |                                |                           |                         | GMT CA 1                                     |  |
|---------------|---------------|-------------|---------------|--------------------------------|---------------------------|-------------------------|----------------------------------------------|--|
|               | Club          | s           |               | Members  RESULTS FOR 2018-2019 |                           |                         |                                              |  |
|               | RESULTS FOR   | R 2018-2019 |               |                                |                           |                         |                                              |  |
| QUARTER       | NEW CLUB GOAL | NEW CLUBS   | DROPPED CLUBS | QUARTER                        | MEMBER GROWTH NET<br>GOAL | MEMBER GROWTH<br>ACTUAL | DROPPED MEMBERS ACTUAL (including transfers) |  |
| JULY/AUG/SEPT | 2             | 0           | 5             | JULY/AUG/SEPT                  | 41                        | 375                     | 403                                          |  |
| OCT/NOV/DEC   | 2             | 0           | 3             | OCT/NOV/DEC                    | 75                        | 354                     | 433                                          |  |
| JAN/FEB/MAR   | 3             | 2           | 2             | JAN/FEB/MAR                    | 134                       | 345                     | 314                                          |  |
| APR/MAY/JUNE  | 4             | 1           | 0             | APR/MAY/JUNE                   | 121                       | 305                     | 206                                          |  |

## GOALS AND ACTUAL NEW CLUBS CUMULATIVE