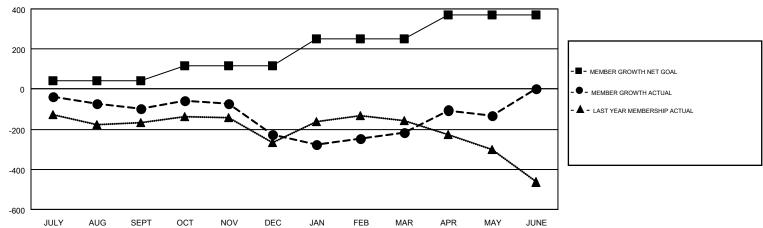

## GMT MONTHLY MEMBERSHIP PROGRESS REPORT

Results as of: 5/31/2019

Multiple District 20

GMT: MAHESH CHITNIS

LOCATION: NEW YORK

| GMT: MAHES    | SH CHITNIS    |             |               |                                |                           |                         | GMT CA 1                                     |  |
|---------------|---------------|-------------|---------------|--------------------------------|---------------------------|-------------------------|----------------------------------------------|--|
|               | Club          | s           |               | Members  RESULTS FOR 2018-2019 |                           |                         |                                              |  |
|               | RESULTS FOR   | R 2018-2019 |               |                                |                           |                         |                                              |  |
| QUARTER       | NEW CLUB GOAL | NEW CLUBS   | DROPPED CLUBS | QUARTER                        | MEMBER GROWTH NET<br>GOAL | MEMBER GROWTH<br>ACTUAL | DROPPED MEMBERS ACTUAL (including transfers) |  |
| JULY/AUG/SEPT | 2             | 0           | 5             | JULY/AUG/SEPT                  | 41                        | 375                     | 403                                          |  |
| OCT/NOV/DEC   | 2             | 0           | 3             | OCT/NOV/DEC                    | 75                        | 354                     | 433                                          |  |
| JAN/FEB/MAR   | 3             | 2           | 2             | JAN/FEB/MAR                    | 134                       | 345                     | 314                                          |  |
| APR/MAY/JUNE  | 4             | 1           | 0             | APR/MAY/JUNE                   | 121                       | 305                     | 206                                          |  |

## GOALS AND ACTUAL MEMBERS CUMULATIVE

| DROPPED CLUBS: 10    |            | 299 CLUBS OF 531 ADDED 1 OR MORE<br>NEW MEMBERS | GENDER DISTRIBUTION  MALE 8,907 (61.66%)  FEMALE 5,539 (38.34%) |                  |       |
|----------------------|------------|-------------------------------------------------|-----------------------------------------------------------------|------------------|-------|
| DROPPED MEMBERS      |            |                                                 | PEWALE                                                          | 3,353 (30.54 70) |       |
| DECEASED             | 170        | CLICK HERE FOR CUMULATIVE                       | TOTAL FAMILY UNIT MEMBERS                                       |                  | 2,477 |
| CLUB CANCELLED OTHER | 9<br>1,178 | MEMBERSHIP DATA                                 | FAMILY MEMBERS PAYING HALF                                      |                  | 1,283 |
| TOTAL                | 1,357      |                                                 | DUES                                                            |                  |       |